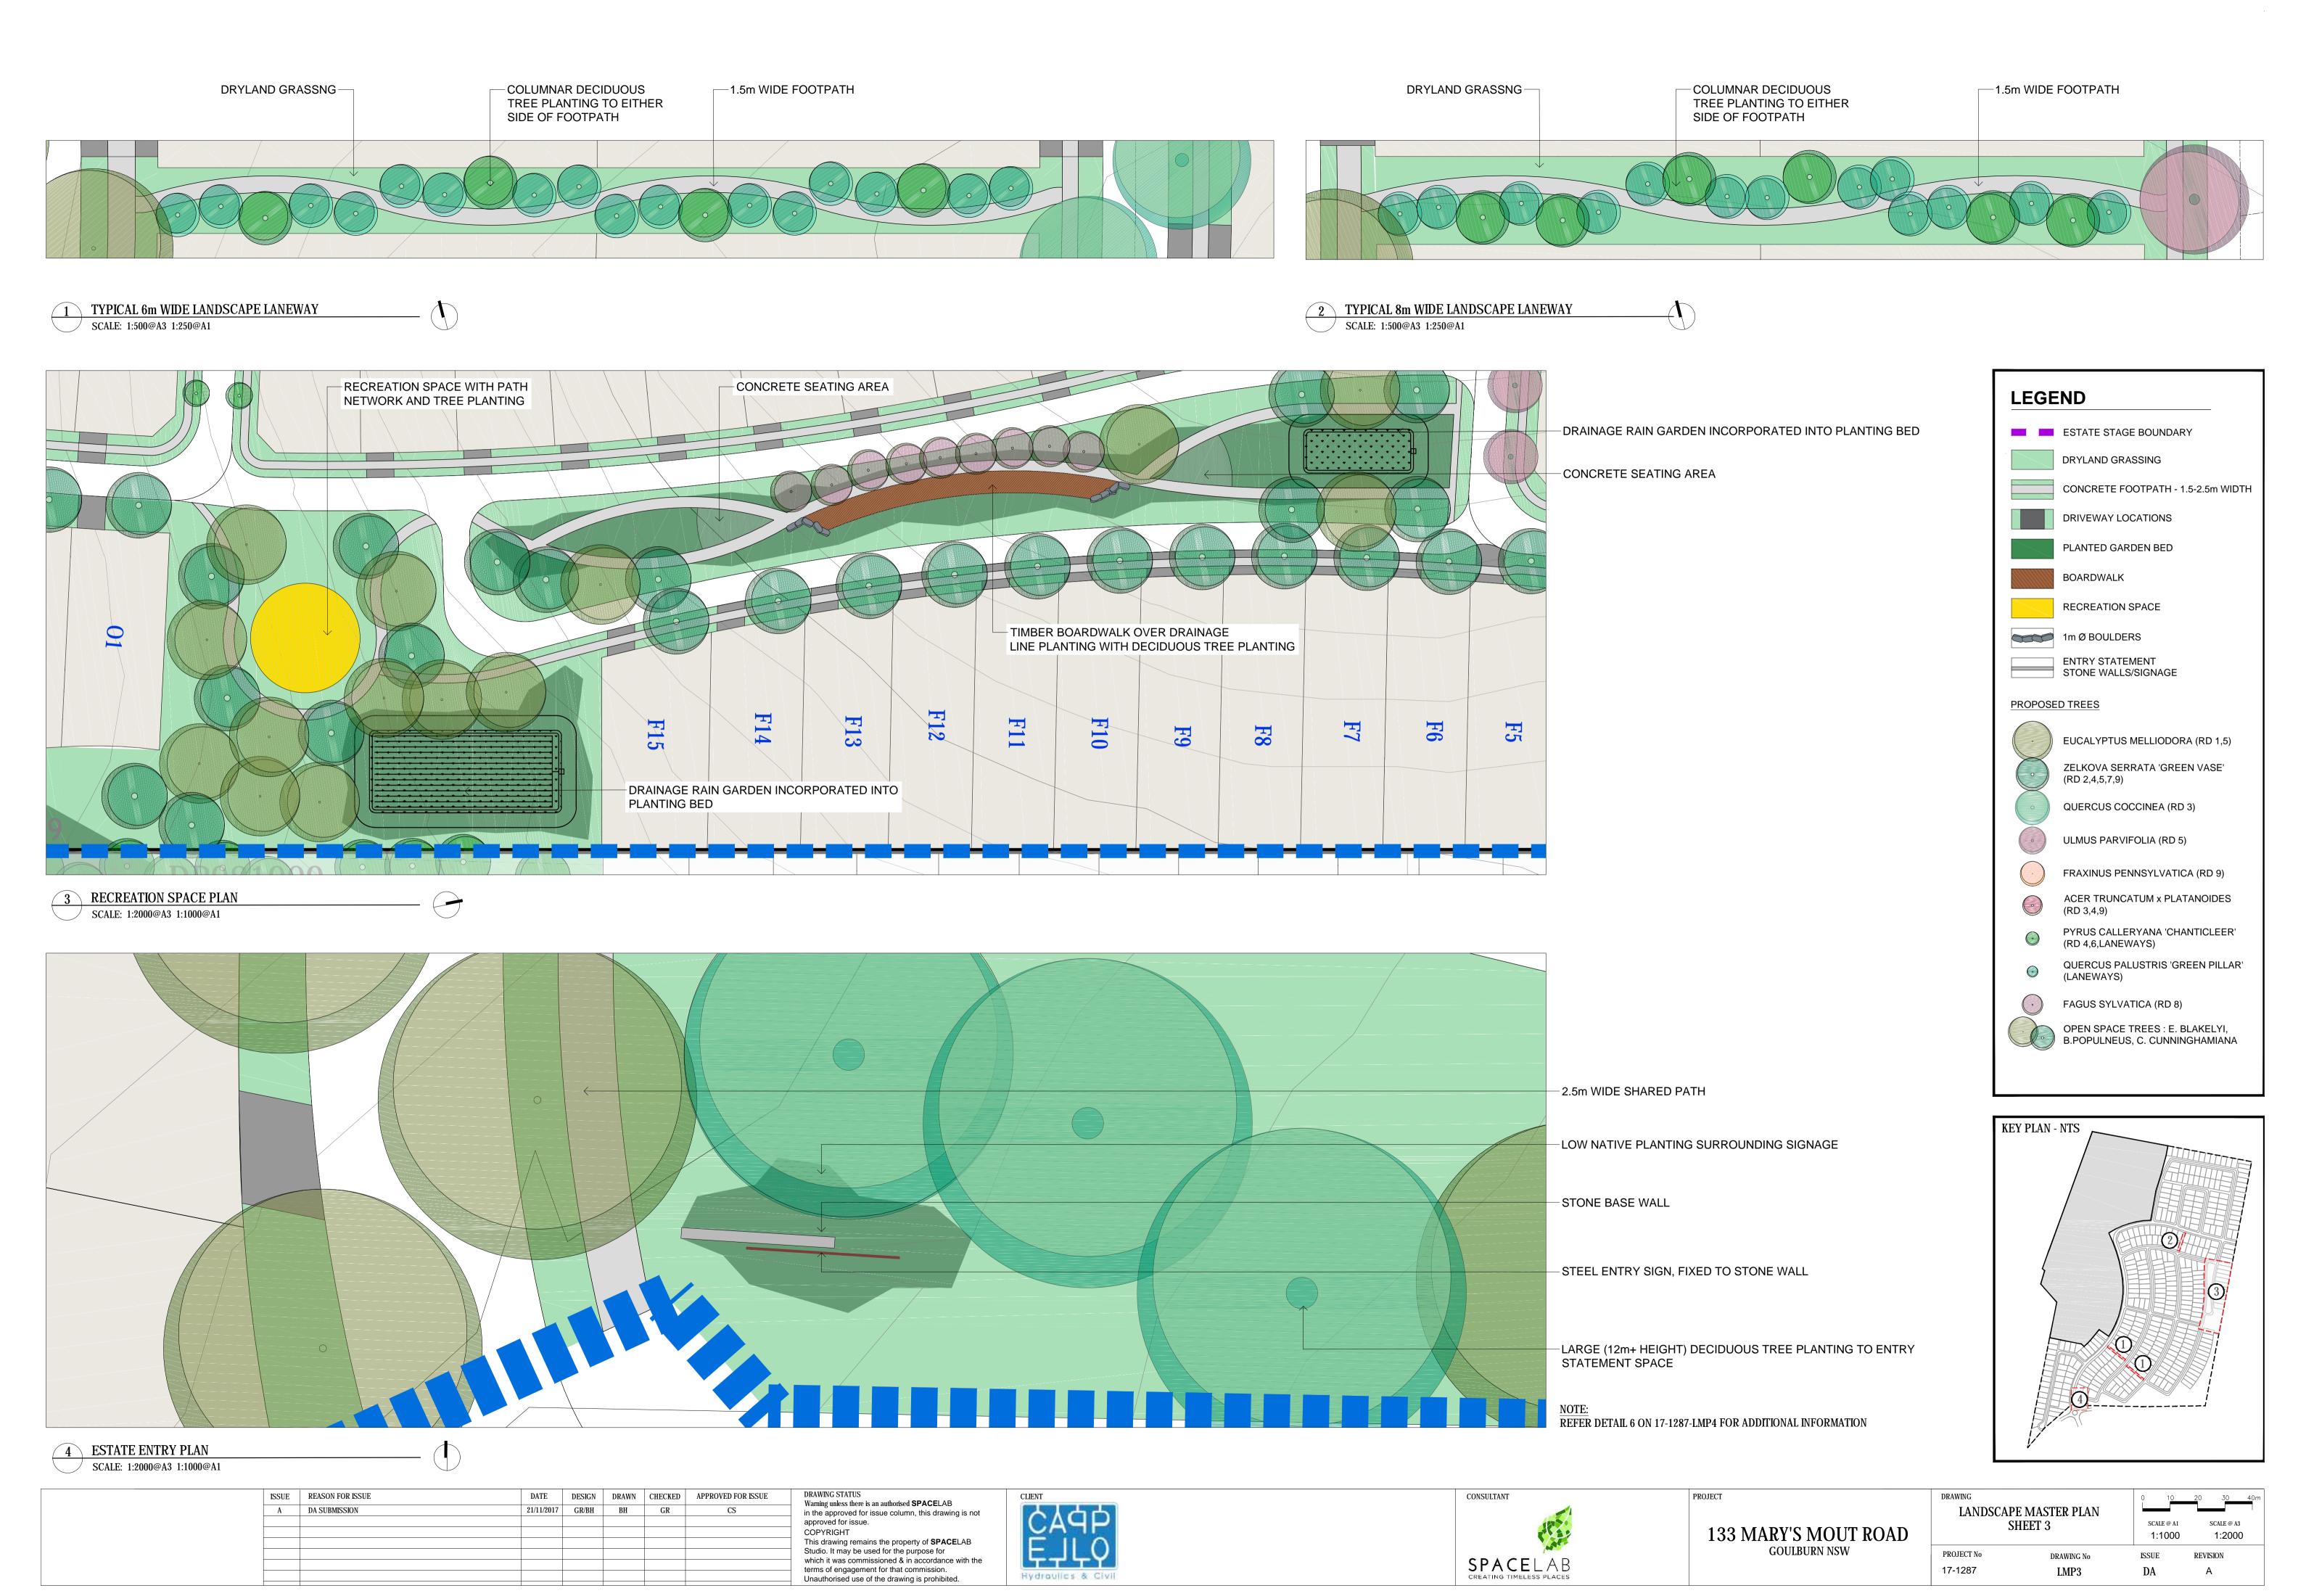

in the approved for issue column, this drawing is not approved for issue.

COPYRIGHT

This drawing remains the property of SPACELAB Studio. It may be used for the purpose for which it was commissioned & in accordance with the terms of engagement for that commission.

Unauthorised use of the drawing is prohibited.





133 MARY'S MOUT ROAD
GOULBURN NSW

| LANDSCAPE MASTER PLAN SHEET 2 |            | 0 10<br>SCALE @<br>1:125 | A1 SCALE | 40 50<br>E @ A3<br>2500 |
|-------------------------------|------------|--------------------------|----------|-------------------------|
| PROJECT No                    | DRAWING No | ISSUE                    | REVISION |                         |
| 17-1287                       | LMP2       | DA                       | Α        |                         |





## 2 TYPICAL BLOCK BOUNDARY FENCE DETAIL ELEVATION SCALE: 1:20@A3 1:10@A1

COUNTER SUNK RIB HEAD WITH WING SCREW

10. 16X10mm FIXING TO STEEL EITHER SIDE OF BATTEN 1800mm HIGH STONE PIER SELECT STONE MINIMUM SIZE 250mm x 250mm WIDE. BUTT STONE PIECES AGAINST EACH OTHER. RECESS JOINTS 20 mm NOM. COLOUR MORTAR TO MATCH – NB20 GALVANISED STEEL PIPE HORIZONTAL WELD FIX TO BRACKET 150mm x 75mmX8mm GALVANISED STEEL ANGLE 2 NO. MIN 150mm LENGTH M10 CHEMSET ANCHORS

# 4 TYPICAL BACK OF BLOCK-OPEN SPACE INTERFACE FENCE DETAIL ELEVATION

SCALE: 1:20@A3 1:10@A1

STONE PIER

SCALE: 1:100@A3 1:50@A1



# TYPICAL BLOCK BOUNDARY FENCE DETAIL SECTION

SCALE: 1:20@A3 1:10@A1



### TYPICAL BACK OF BLOCK BOUNDARY FENCE DETAIL SECTION

SCALE: 1:20@A3 1:10@A1

### NOTES:

BLOCK BOUNDARY FENCE TO INCORPORA