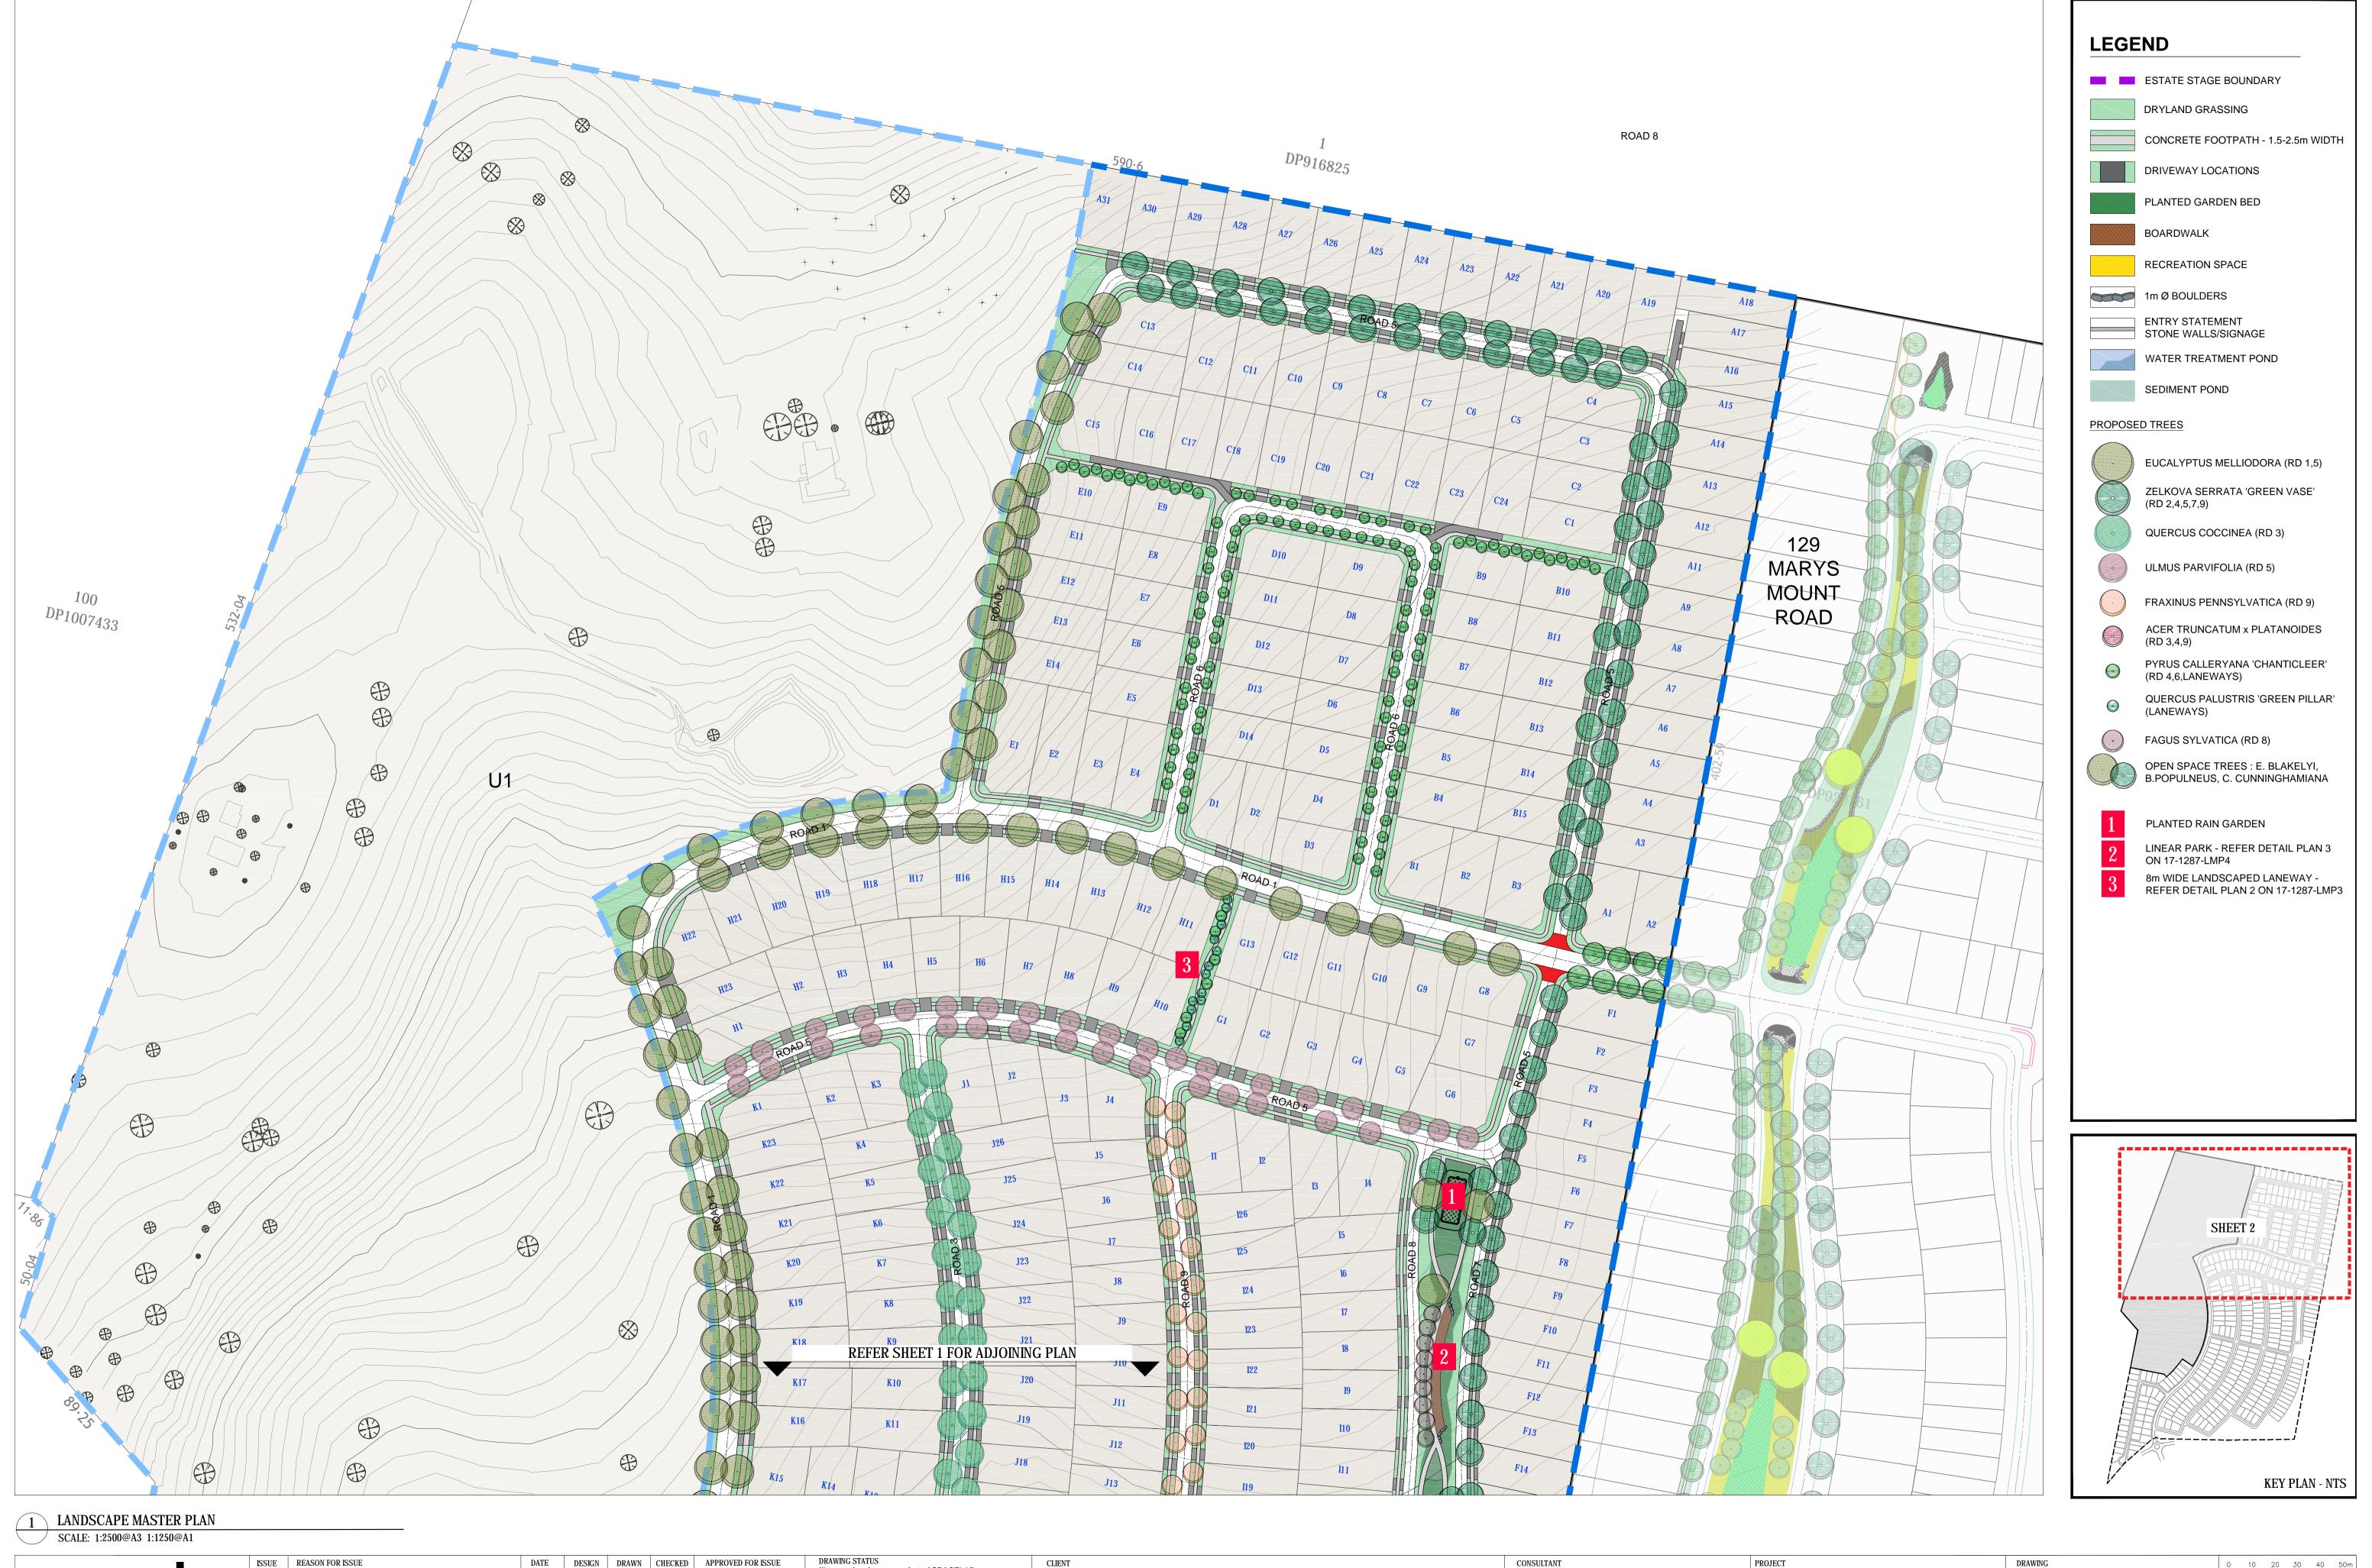

ISSUE REASON FOR ISSUE

A DA SUBMISSION

DATE DESIGN DRAWN CHECKED APPROVED FOR ISSUE

CS

CS

Waming unless there is an authorised SPACELAB in the approved for issue column, this drawing is not approved for issue.

COPYRIGHT

This drawing remains the property of SPACELAB Studio. It may be used for the purpose for which it was commissioned & in accordance with the terms of engagement for that commission.

Unauthorised use of the drawing is prohibited.

133 MARY'S MOUT ROAD
GOULBURN NSW

| LANDSCAPE MASTER PLAN SHEET 2 |            | 0 10<br>SCALE @<br>1:125 | A1 SCALE | 40 50<br>E @ A3<br>2500 |
|-------------------------------|------------|--------------------------|----------|-------------------------|
| PROJECT No                    | DRAWING No | ISSUE                    | REVISION |                         |
| 17-1287                       | LMP2       | DA                       | Α        |                         |