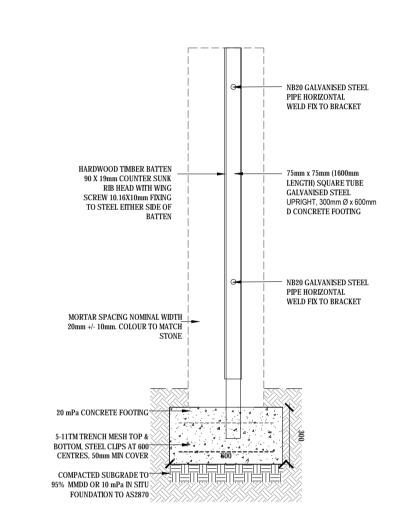

# 4 TYPICAL BACK OF BLOCK-OPEN SPACE INTERFACE FENCE DETAIL ELEVATION

SCALE: 1:20@A3 1:10@A1

STONE PIER

SCALE: 1:100@A3 1:50@A1

### TYPICAL BACK OF BLOCK BOUNDARY FENCE DETAIL SECTION

SCALE: 1:20@A3 1:10@A1

### NOTES:

BLOCK BOUNDARY FENCE TO INCORPORATE 1.2m WIDE GATE PER BLOCK. STONE PIERS TO BE AT NOMINAL 10m SPACINGS.

BOUNDARY OPEN SPACE FENCE TO INCORPORATE STONE PIERS AT NOMINAL 10m SPACINGS.

BACK OF BLOCK-OPEN SPACE INTERFACE FENCE: STONE PIER TO CORNER OF EACH BLOCK, TIMBER INFILL BETWEEN PIERS AS PER ELEVATION 4.