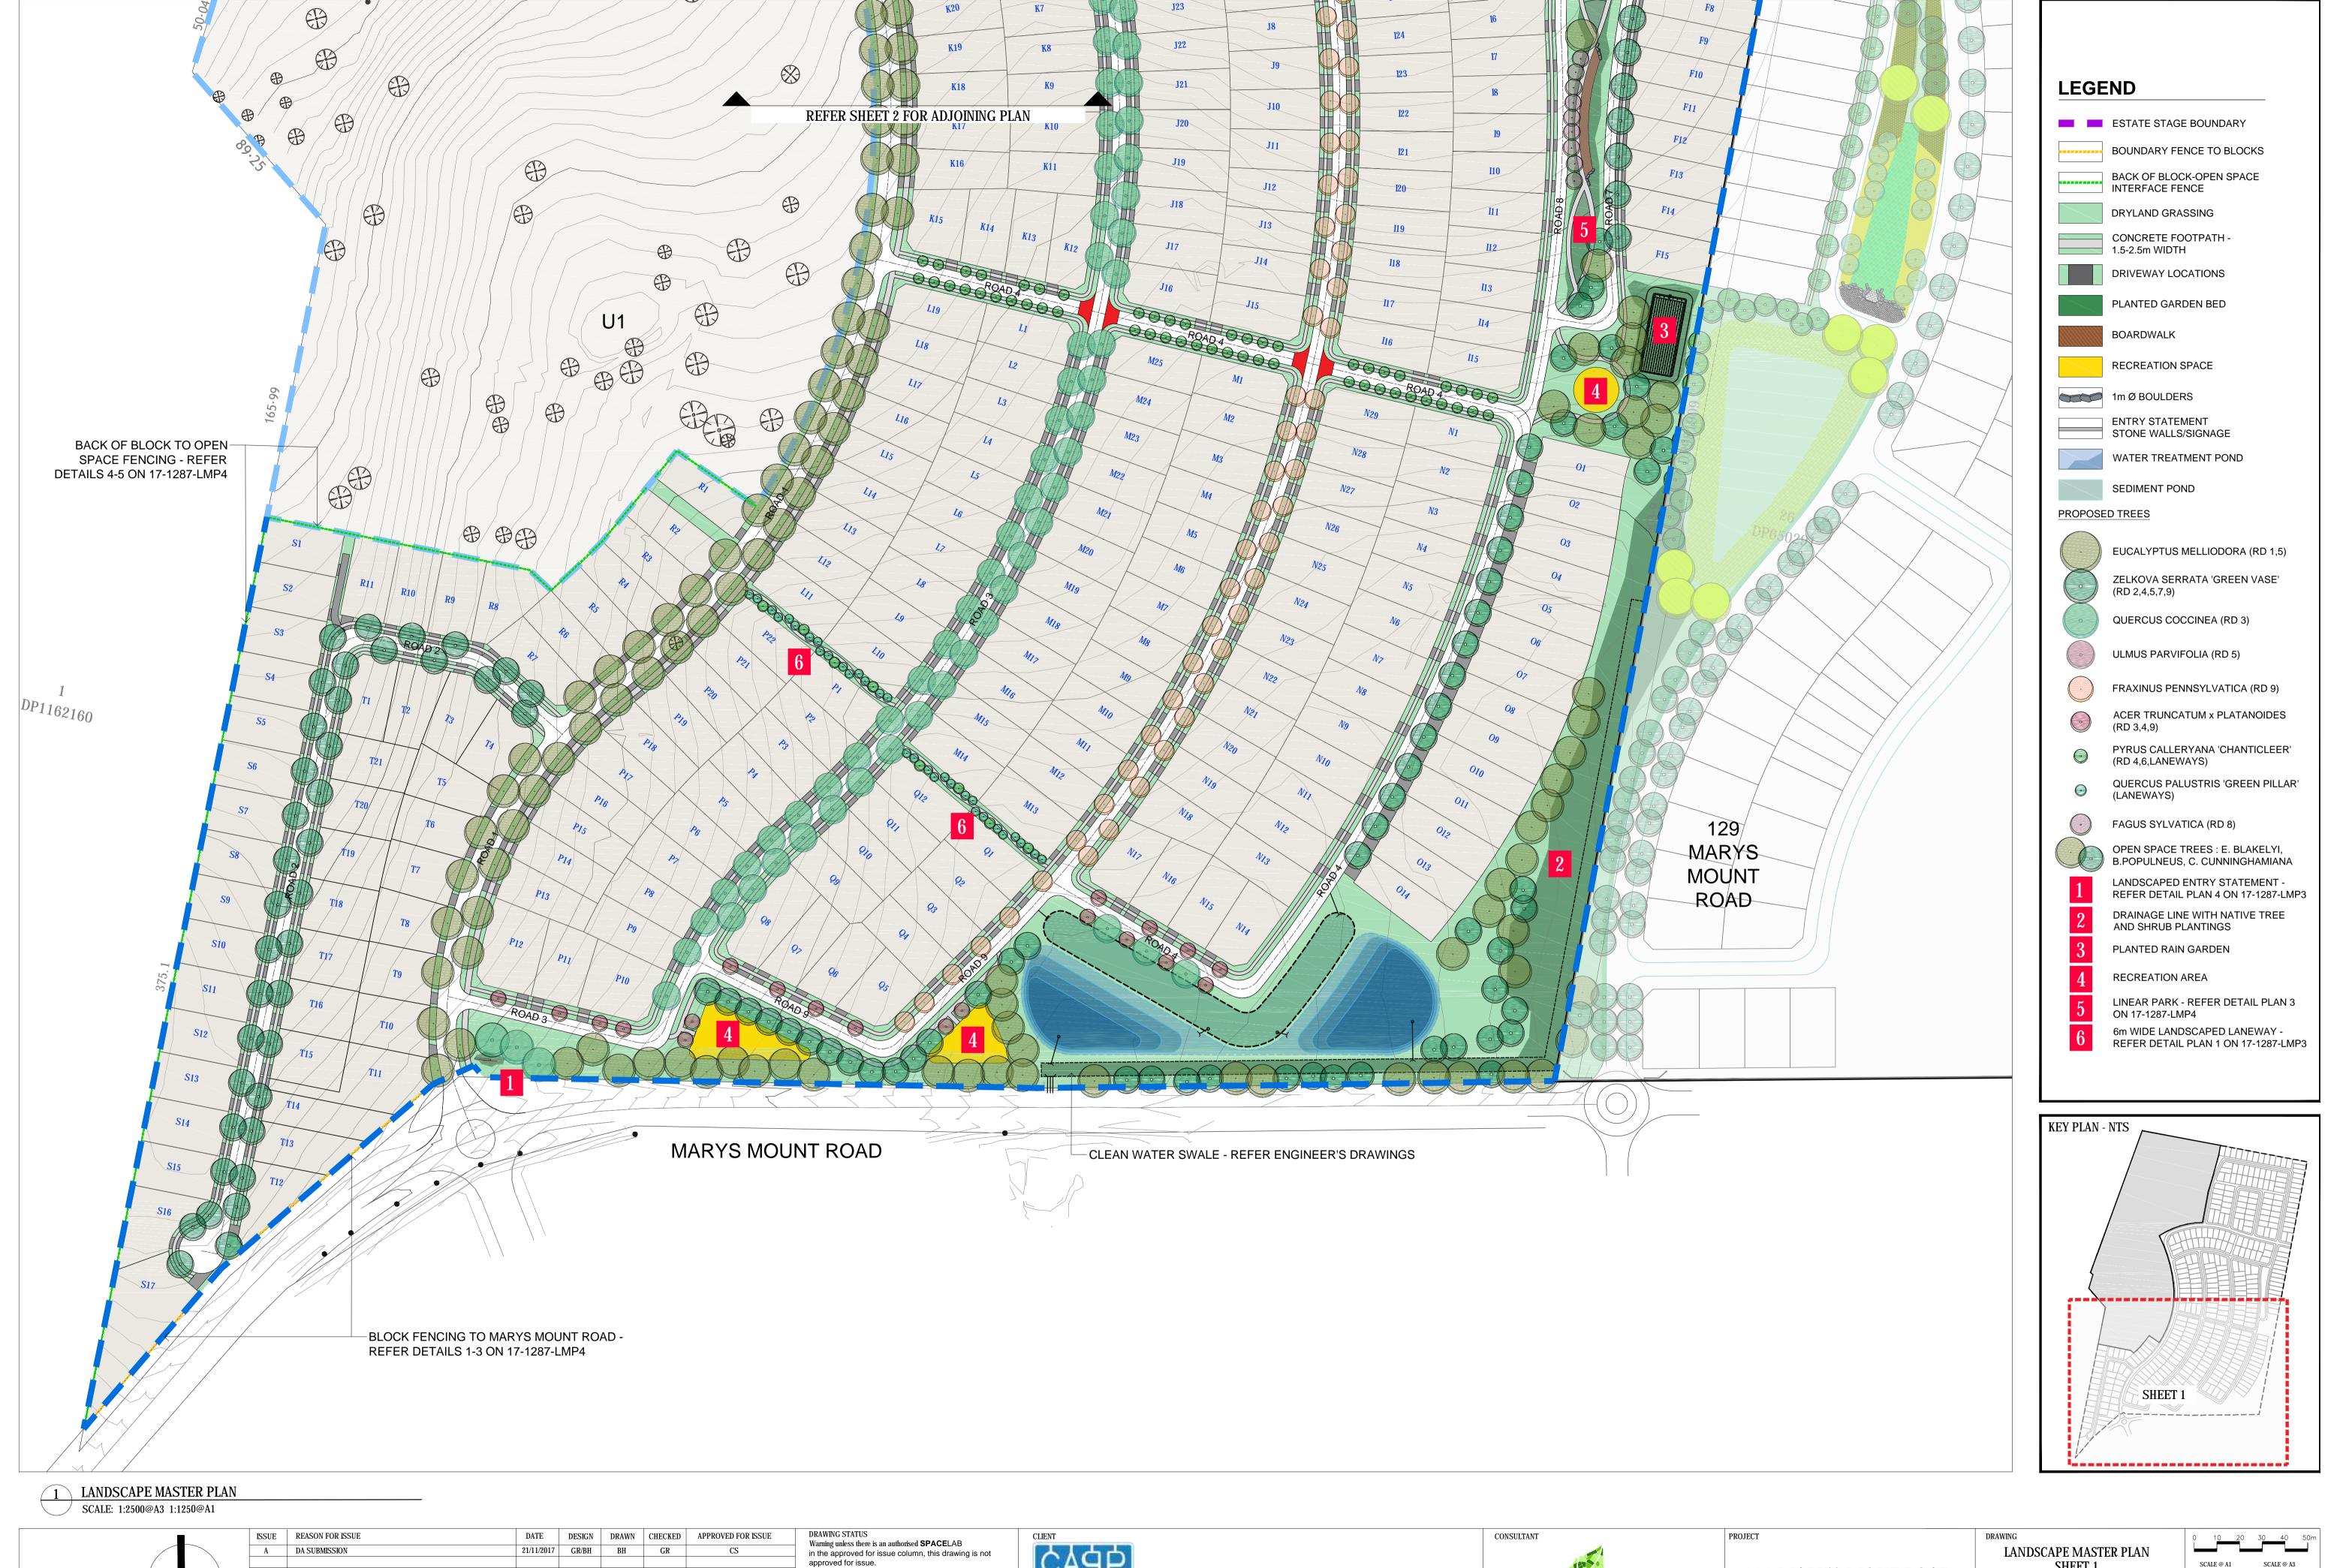

ISSUE REASON FOR ISSUE

A DA SUBMISSION

21/11/2017 GR/BH BH GR CS

CS

CS

in the approved for issue column, this drawing is not approved for issue.

COPYRIGHT

This drawing remains the property of SPACELAB
Studio. It may be used for the purpose for which it was commissioned & in accordance with the terms of engagement for that commission.

Unauthorised use of the drawing is prohibited.

133 MARY'S MOUT ROAD
GOULBURN NSW

| DRAWING                          |            | 0 10       | 20 3 <u>0 4</u> 0 | 50m        |
|----------------------------------|------------|------------|-------------------|------------|
| LANDSCAPE MASTER PLAN<br>SHEET 1 |            |            |                   |            |
|                                  |            | SCALE @ A1 | SCALE @ A3        | SCALE @ A3 |
|                                  |            | 1:1250     | 1:2500            |            |
| PROJECT No                       | DRAWING No | ISSUE      | REVISION          |            |
| 17-1287                          | LMP1       | DA         | Α                 |            |
|                                  |            |            |                   |            |