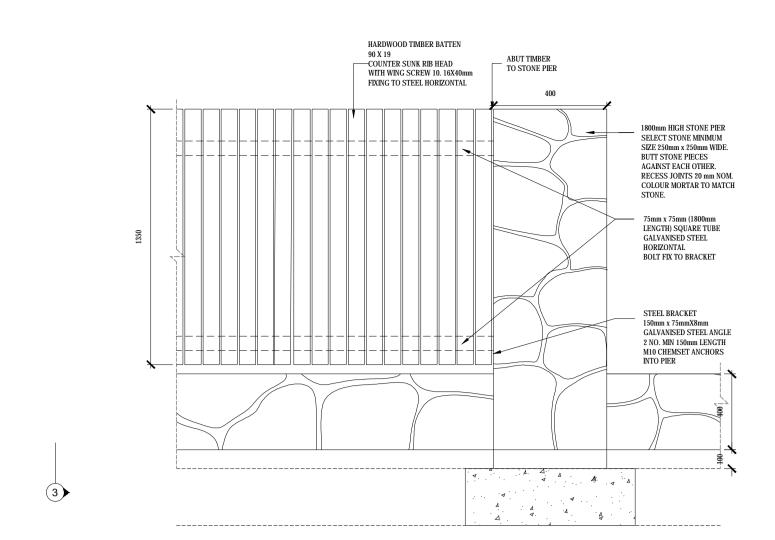

## 2 TYPICAL BLOCK BOUNDARY FENCE DETAIL ELEVATION SCALE: 1:20@A3 1:10@A1

COUNTER SUNK RIB HEAD WITH WING SCREW

10. 16X10mm FIXING TO STEEL EITHER SIDE OF BATTEN 1800mm HIGH STONE PIER SELECT STONE MINIMUM SIZE 250mm x 250mm WIDE. BUTT STONE PIECES AGAINST EACH OTHER. RECESS JOINTS 20 mm NOM. COLOUR MORTAR TO MATCH – NB20 GALVANISED STEEL PIPE HORIZONTAL WELD FIX TO BRACKET 150mm x 75mmX8mm GALVANISED STEEL ANGLE 2 NO. MIN 150mm LENGTH M10 CHEMSET ANCHORS

# TYPICAL BLOCK BOUNDARY FENCE DETAIL SECTION

SCALE: 1:20@A3 1:10@A1