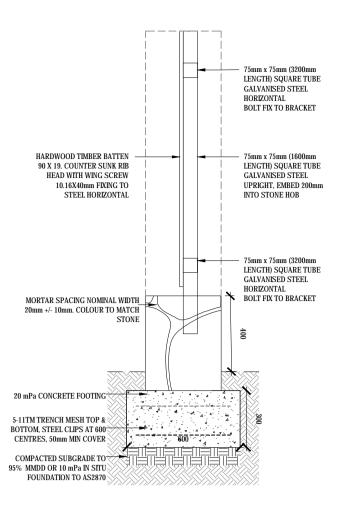

## 2 TYPICAL BLOCK BOUNDARY FENCE DETAIL ELEVATION SCALE: 1:20@A3 1:10@A1

COUNTER SUNK RIB HEAD WITH WING SCREW

10. 16X10mm FIXING TO STEEL EITHER SIDE OF BATTEN 1800mm HIGH STONE PIER SELECT STONE MINIMUM SIZE 250mm x 250mm WIDE. BUTT STONE PIECES AGAINST EACH OTHER. RECESS JOINTS 20 mm NOM. COLOUR MORTAR TO MATCH – NB20 GALVANISED STEEL PIPE HORIZONTAL WELD FIX TO BRACKET 150mm x 75mmX8mm GALVANISED STEEL ANGLE 2 NO. MIN 150mm LENGTH M10 CHEMSET ANCHORS

# TYPICAL BLOCK BOUNDARY FENCE DETAIL SECTION

SCALE: 1:20@A3 1:10@A1

### NOTES:

BLOCK BOUNDARY FENCE TO INCORPORATE 1.2m WIDE GATE PER BLOCK. STONE PIERS TO BE AT NOMINAL 10m SPACINGS.

BOUNDARY OPEN SPACE FENCE TO INCORPORATE STONE PIERS AT NOMINAL 10m SPACINGS.

BACK OF BLOCK-OPEN SPACE INTERFACE FENCE: STONE PIER TO CORNER OF EACH BLOCK, TIMBER INFILL BETWEEN PIERS AS PER ELEVATION 4.